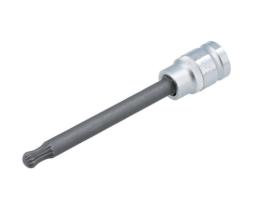

## M10 Spline Ball End Bit Length 140mm 1/2"D - for VW

140mm long, M10 spline ball end socket bit suitable for a number of applications, including the intake manifold fixings of the 2.0L common rail TDI engines as used on Audi A3 and VW Golf models (from 2013). The ball end design allows for greater access, ideal in tight areas or where an obstruction prevents direct access to fasteners.

## **Additional Information**

• Applications include: the removal and installation of the intake manifold on the VAG 2.0L 4-cyl TDI common rail diesel engine.

LASER Kamasa Gunson Connect

- · As used on Audi A3 and Volkswagen Golf (from 2013).
- 1/2"D ball ended Spline socket bit: M10; overall length: 140mm; bit length: 100mm.
- Equivalent to OEM T10501.
- · Socket manufactured from chrome vanadium, bit from impact grade S2 steel.