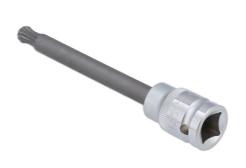

## M10 Spline Ball End Bit Length 140mm 1/2"D - for VW

140mm long, M10 spline ball end socket bit suitable for a number of applications, including the intake manifold fixings of the 2.0L common rail TDI engines as used on Audi A3 and VW Golf models (from 2013). The ball end design allows for greater access, ideal in tight areas or where an obstruction prevents direct access to fasteners.

## **Additional Information**

• Applications include: the removal and installation of the intake manifold on the VAG 2.0L 4-cyl TDI common rail diesel engine.

LASER Kamasa Gunson Connect

- · As used on Audi A3 and Volkswagen Golf (from 2013).
- 1/2"D ball ended Spline socket bit: M10; overall length: 140mm; bit length: 100mm.
- Equivalent to OEM T10501.
- · Socket manufactured from chrome vanadium, bit from impact grade S2 steel.