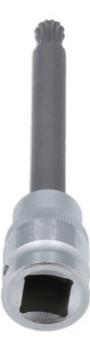

## M10 Spline Ball End Bit Length 140mm 1/2"D - for VW

140mm long, M10 spline ball end socket bit suitable for a number of applications, including the intake manifold fixings of the 2.0L common rail TDI engines as used on Audi A3 and VW Golf models (from 2013). The ball end design allows for greater access, ideal in tight areas or where an obstruction prevents direct access to fasteners.

## **Additional Information**

• Applications include: the removal and installation of the intake manifold on the VAG 2.0L 4-cyl TDI common rail diesel engine.

LASER Kamasa Gunson Connect

- · As used on Audi A3 and Volkswagen Golf (from 2013).
- 1/2"D ball ended Spline socket bit: M10; overall length: 140mm; bit length: 100mm.
- Equivalent to OEM T10501.
- · Socket manufactured from chrome vanadium, bit from impact grade S2 steel.